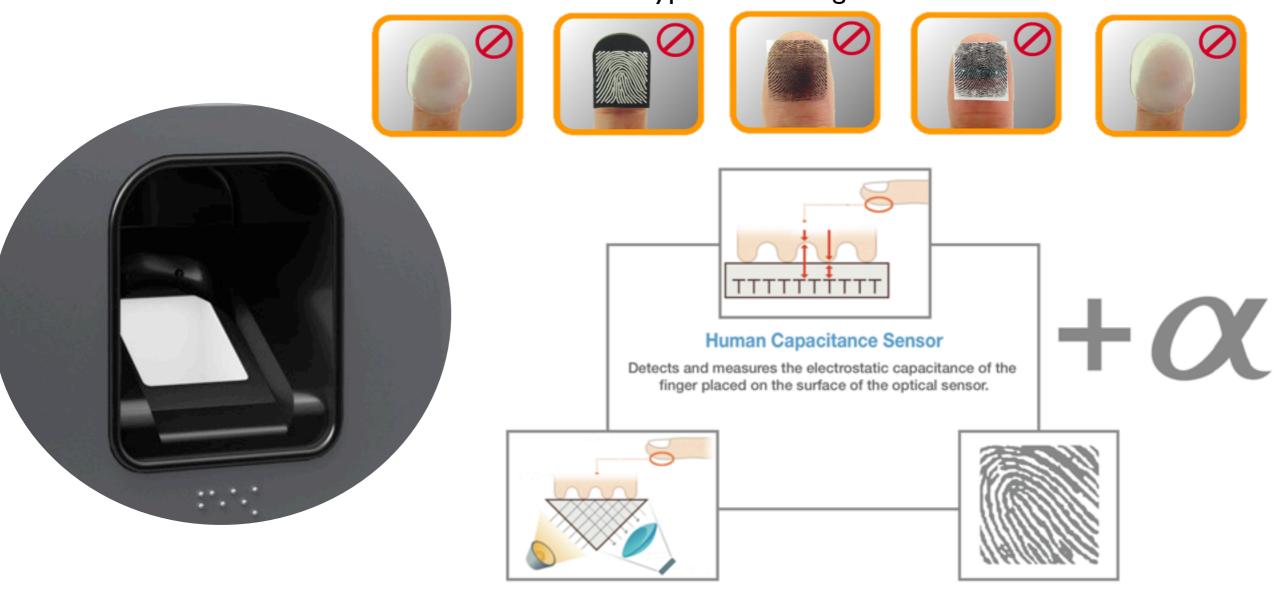

## LIVE AND FAKE FINGER DETECTION

Silicon

Rubber

Gelatin

Paper

### LIVE AND FAKE FINGER DETECTION

### Protects from various types of fake fingers

#### Infrared Light

Beams an infrared light into the finger placed on the scanner and measures the frequency of reflection to identify the chemical composition.

Algorithm

Analyzes the distortion of the image and minutia.