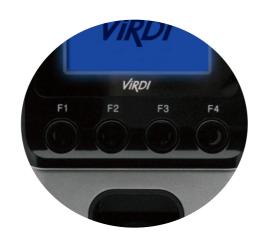

# AC2100/2100H

SIMPLE & GOOD DESING ACCESS TERMINAL

FINGERPRINT SENSOR
-Live & Fake Fingerprint detection

CARD READER
-RFID, MiFare