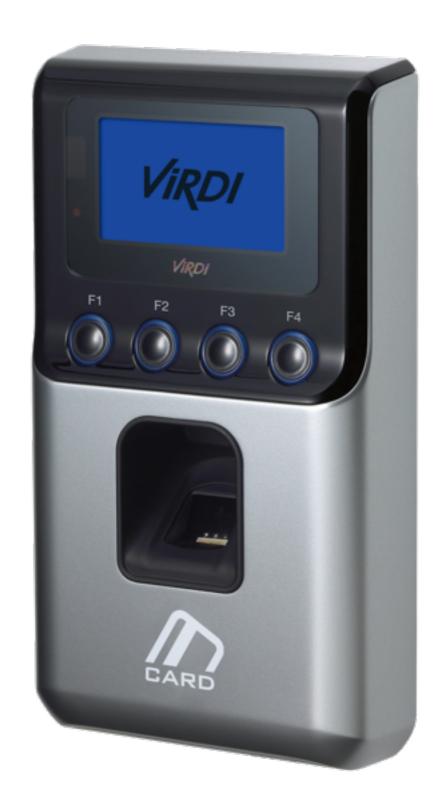

# AC2100/2100H

SIMPLE & GOOD DESING ACCESS TERMINAL

FINGERPRINT SENSOR
-Live & Fake Fingerprint detection

CARD READER
-RFID, MiFare