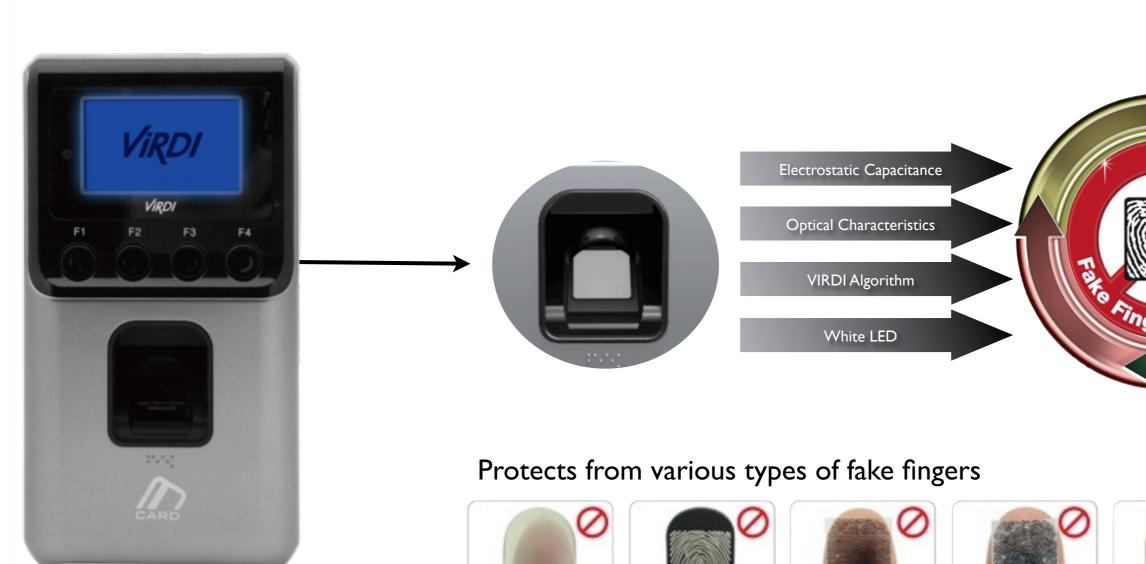

# AC2100/2100H

SIMPLE & GOOD DESING ACCESS TERMINAL

FINGERPRINT SENSOR
-Live & Fake Fingerprint detection

CARD READER
-RFID, MiFare

### LIVE AND FAKE FINGER DETECTION

#### Infrared Light

Beams an infrared light into the finger placed on the scanner and measures the frequency of reflection to identify the chemical composition.

Algorithm

Analyzes the distortion of the image and minutia.