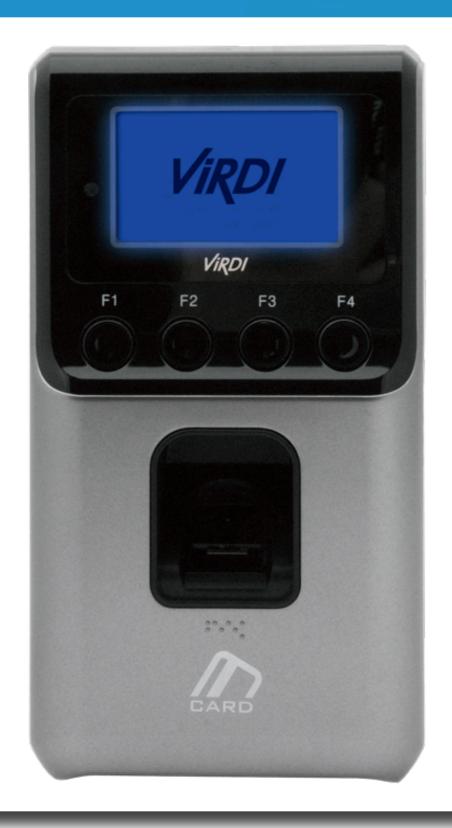

# AC2100/2100H

SIMPLE & GOOD DESING ACCESS TERMINAL

FINGERPRINT SENSOR
-Live & Fake Fingerprint detection

CARD READER
-RFID, MiFare

### **SPECIFICATION**

USER: 100 / 1,500(H Version)

LOG: 5,000

WIFI: OPTIONAL

WETHER PROOF: IPX 3

CARD: RFID(125KHz, Mifare)

Communications: RS485/232, Wiegand out