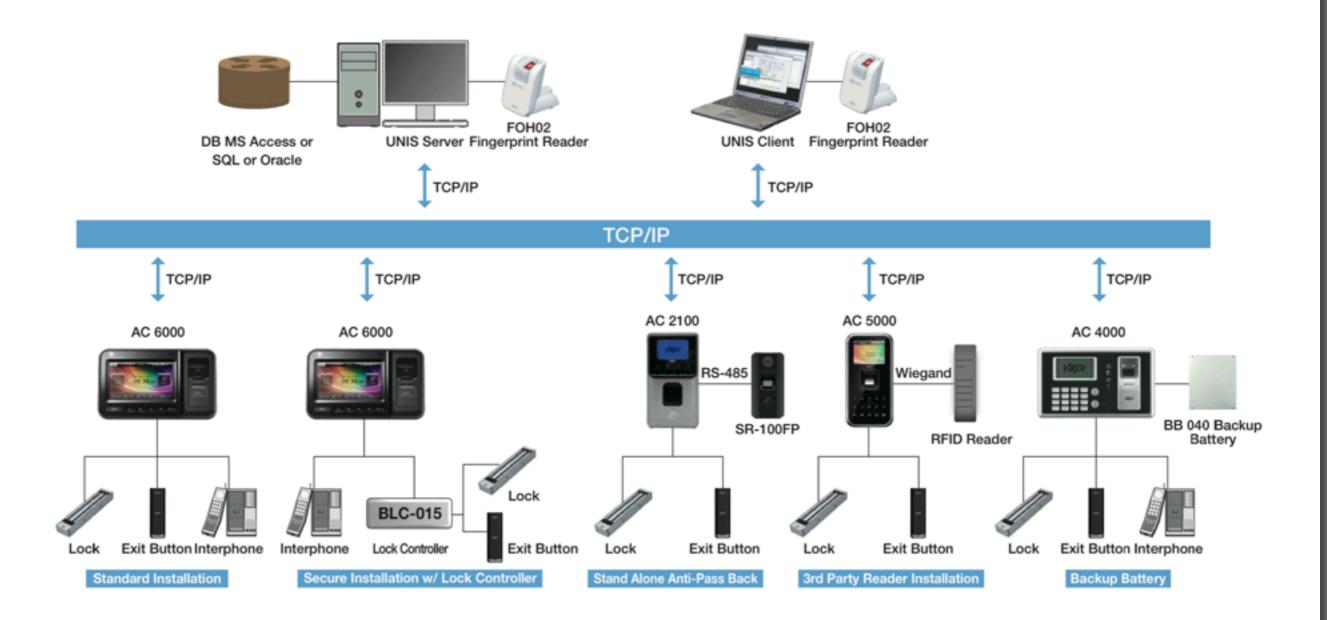

# AC2100/2100H

SIMPLE & GOOD DESING ACCESS TERMINAL























FINGERPRINT SENSOR
-Live & Fake Fingerprint detection



CARD READER
-RFID, MiFare



## LIVE AND FAKE FINGER DETECTION





Silicon

Rubber



Gelatin

Paper

### LIVE AND FAKE FINGER DETECTION



### Protects from various types of fake fingers



#### Infrared Light

Beams an infrared light into the finger placed on the scanner and measures the frequency of reflection to identify the chemical composition.

Algorithm

Analyzes the distortion of the image and minutia.



## SYSTEM CONFIGURATION





### **SPECIFICATION**





USER: 100 / 1,500(H Version)

LOG: 5,000

WIFI: OPTIONAL

WETHER PROOF: IPX 3

CARD: RFID(125KHz, Mifare)

Communications: RS485/232, Wiegand out