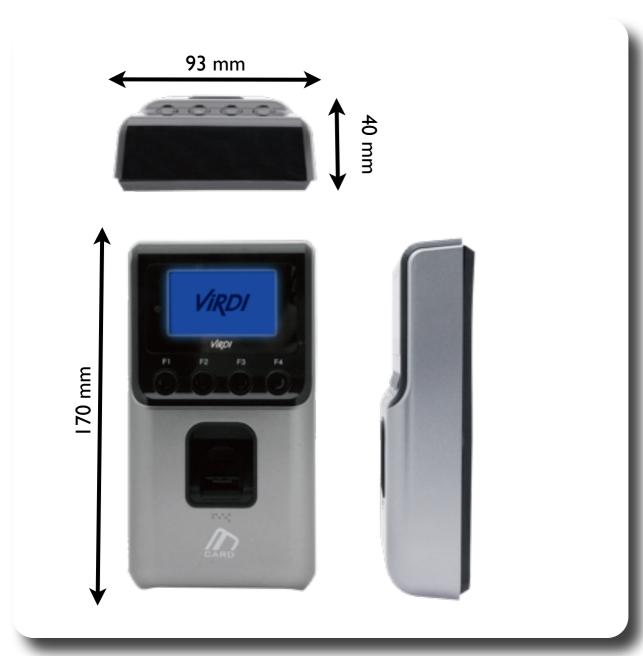

### **SPECIFICATION**

USER: 100 / 1,500(H Version)

LOG: 5,000

WIFI: OPTIONAL

WETHER PROOF: IPX 3

CARD: RFID(125KHz, Mifare)

Communications: RS485/232, Wiegand out